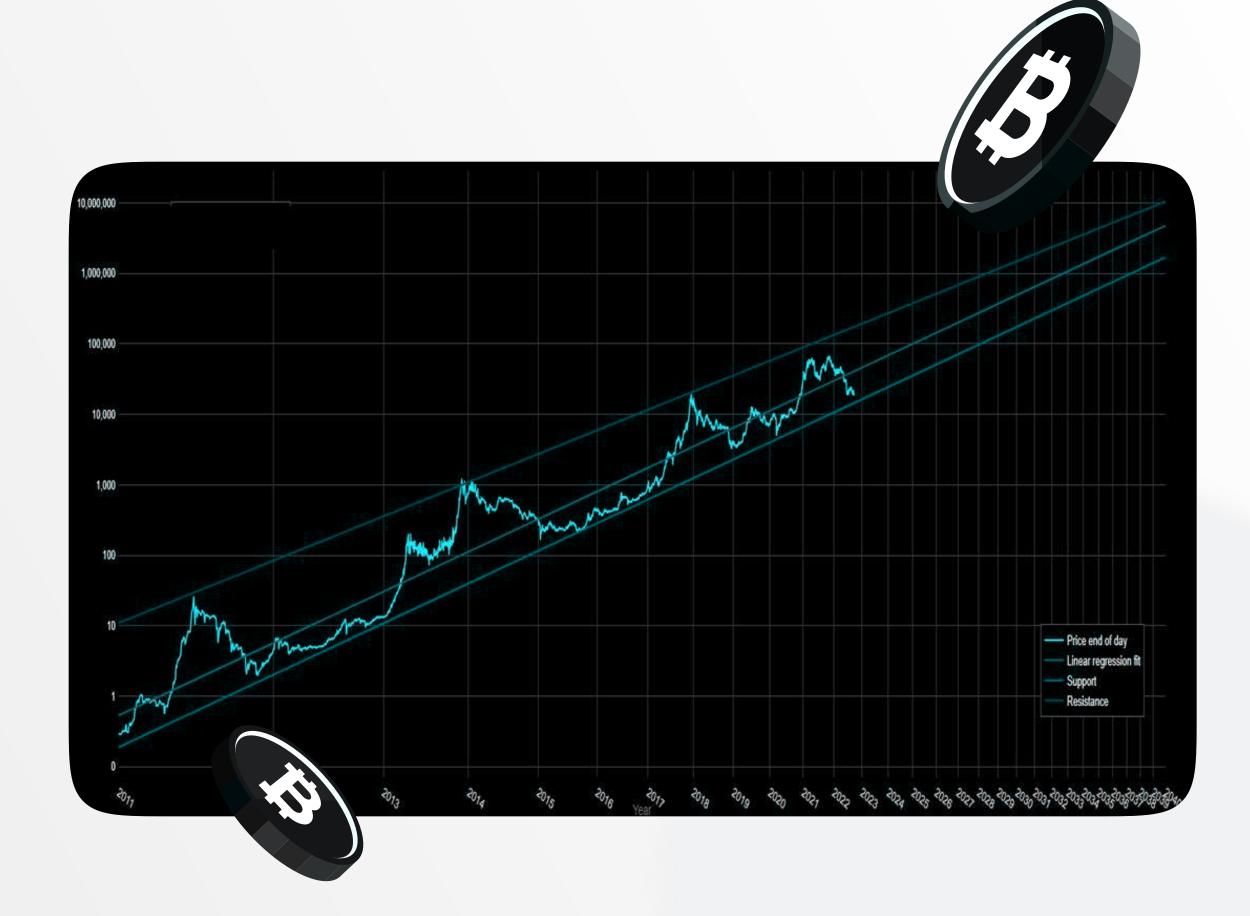

### BITCOIN PRICE HISTORY AND PREDICTION

## Market predictions for bitcoin pricing from experts in

#### the market:

- Steve Wozniak (Co-Founder of Apple and inventor): predicts price of bitcoin will soon reach 100,000 USD: <a href="https://youtu.be/CRi8r0XQFHU">https://youtu.be/CRi8r0XQFHU</a>
- Tim Draper (Venture Capital Investor): predicts price of bitcoin will soon reach 250,000 USD: <a href="https://youtu.be/bE8rgAn-wAE">https://youtu.be/bE8rgAn-wAE</a>
- Cathie Wood (American investor and founder of ARK Invest): predicts price of bitcoin will soon reach 500,000 USD: <a href="https://youtu.be/A3mA\_7T3xO8">https://youtu.be/A3mA\_7T3xO8</a>
- Elon Musk (Wealthiest entrepreneur in the world bought \$1.5 billion in bitcoin): predicts price of bitcoin will soon reach 120,000 USD: <a href="https://www.amknews.com/elon-musk-we-expect-120000-per-btc-bitcoin-price-prediction-conference-with-ark-invest/">https://www.amknews.com/elon-musk-we-expect-120000-per-btc-bitcoin-price-prediction-conference-with-ark-invest/</a>
- Michael Saylor (Microstrategy's co-founder): predicts price of bitcoin will soon reach 14,000,000 USD:

https://www.trademoneta.com/bitcoin-to-reach-14-million-saysmicrostrategys-michael-saylor/amp/